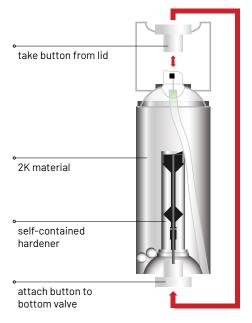

iller is air dry in 15 minutes at  $20^{\circ}$ C. Possible to apply to bare metal. The surface is smooth, sanding after 15 minutes from application is easy without paper clogging.

#### How to use?

Light half coat followed by full closed coat with 2-3 minute flash-off can be used for priming. This way you achieve up to 60 microns of dry film with 8-10 minutes sanding time. Hold the can as vertical as possible and ensure a distance of approx. 25 cm.

Two normal full coats (with 2-3 minutes flash-off) and up to 100 microns will result in 15 minute sanding time.

For further and updated information please refer to the TDS published on www.silco.si.



Start with the spraying outside the painting surface and apply several thin layers evenly in a "cross coat".

#### How to activate?











## **Packaging**

#### 7300 M30 Superfast Primer

2K High Build Primer Filler Spray

| Prod. Nr.  | Content |
|------------|---------|
| 7300-C-0,4 | 400 ml  |