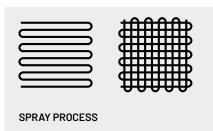

Two normal full coats (with 2-3 minutes flash-off) and up to 100 microns will result in 15 minute sanding time.

For further and updated information please refer to the TDS published on www.silco.si.

Start with the spraying outside the painting surface and apply several thin layers evenly in a "cross coat".